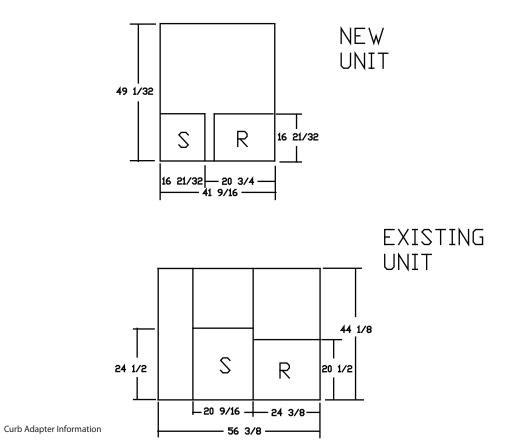

- These curb adapters have been designed from HVAC unit literature. Actual job site dimensions have not been taken. Field alterations an reinforcements may be required of site dimensions vary from literature.
- Before ordering curb adapter, contractor must confirm that dimensions of existing curb on job site matches dimensions of existing curb on this drawing.
- Before new HVAC unit is set in place inspect structural stability of existing curb and building's roof load capability. Reinforce if required.
- All curb adapters will increase the system's external static pressure and must be included when calculating unit requirements.
- 5) Follow all local and state laws when installing curb adapters.