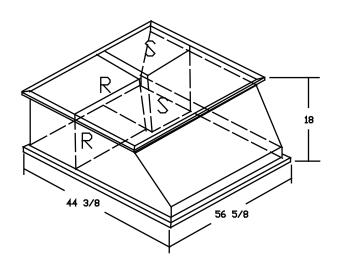

- These curb adapters have been designed from HVAC unit literature. Actual job site dimensions have not been taken. Field alterations an reinforcements may be required of site dimensions vary from literature.
- Before ordering curb adapter, contractor must confirm that dimensions of existing curb on job site matches dimensions of existing curb on this drawing.
- Before new HVAC unit is set in place inspect structural stability of existing curb and building's roof load capability. Reinforce if required.
- All curb adapters will increase the system's external static pressure and must be included when calculating unit requirements.
- 5) Follow all local and state laws when installing curb adapters.